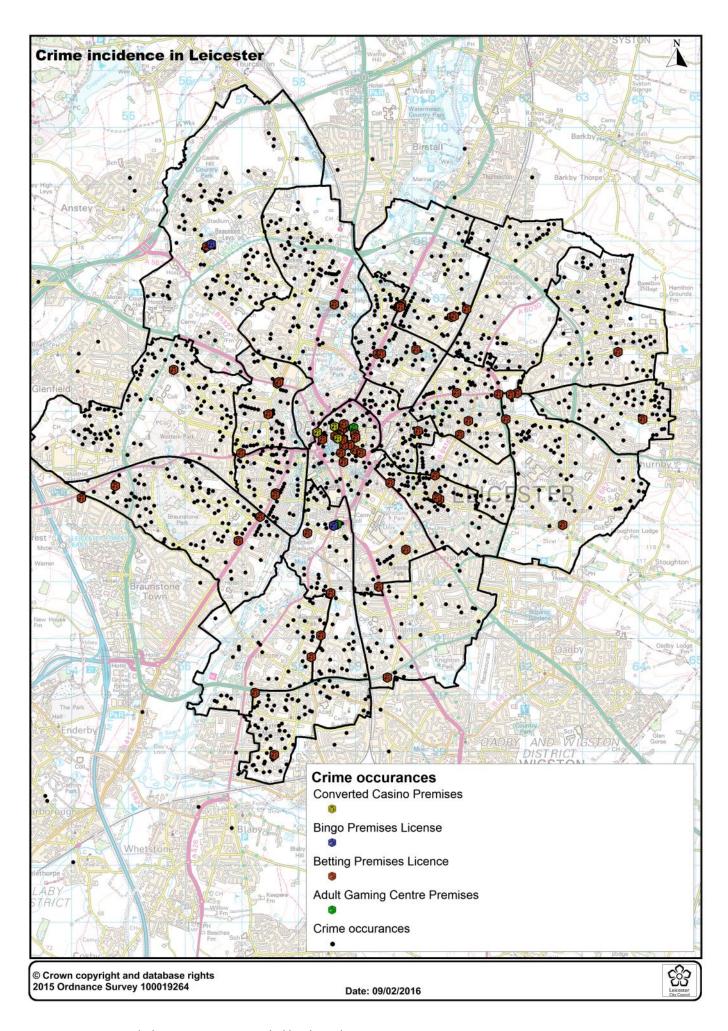

Shop       | 138.115610      | metres        |           |           |
| Stan James       | Universal Cash Loans | 159.033101      | metres        |           |           |
| Ladbrokes        | The Money Shop       | 169.607738      | metres        |           |           |
| William Hill     | The Money Shop       | 234.057672      | metres        |           |           |
| Mark Jarvis      | Universal Cash Loans | 257.695430      | metres        |           |           |
| Ladbrokes        | Universal Cash Loans | 319.315140      | metres        |           |           |
| Betfred          | Mortgages & Loans    | 357.947998      | metres        |           |           |
| Paddy Power      | Mortgages & Loans    | 379.215426      | metres        |           |           |

## Crime