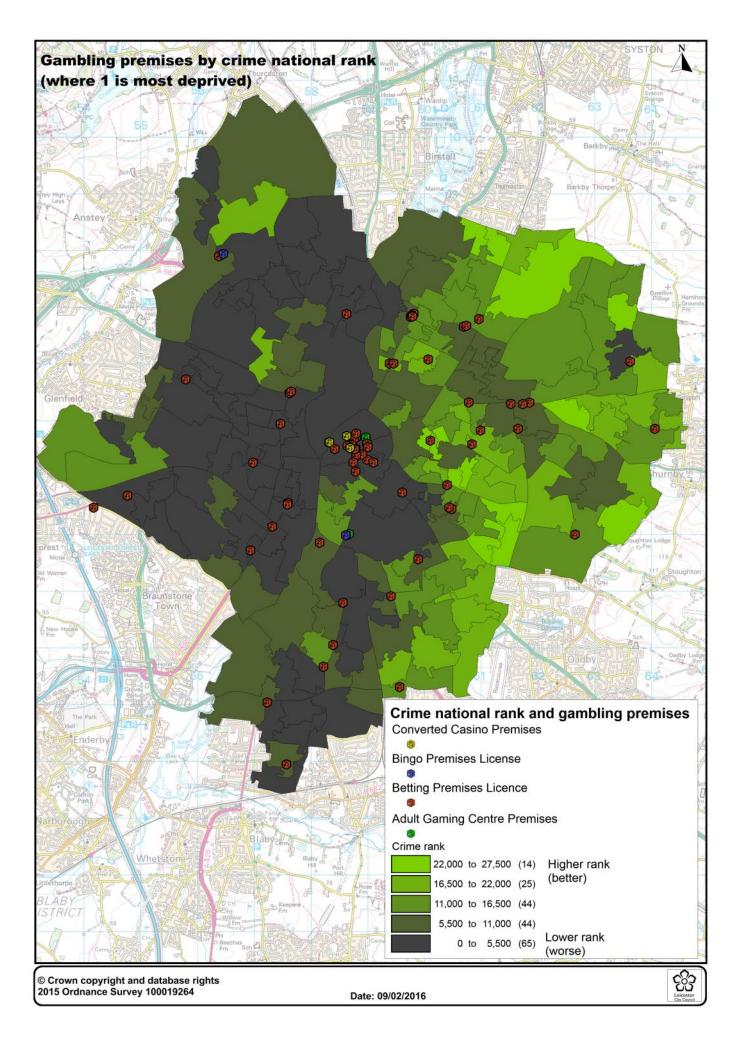

y Shop       | 138.115610      | metres        |           |           |
| Stan James       | Universal Cash Loans | 159.033101      | metres        |           |           |
| Ladbrokes        | The Money Shop       | 169.607738      | metres        |           |           |
| William Hill     | The Money Shop       | 234.057672      | metres        |           |           |
| Mark Jarvis      | Universal Cash Loans | 257.695430      | metres        |           |           |
| Ladbrokes        | Universal Cash Loans | 319.315140      | metres        |           |           |
| Betfred          | Mortgages & Loans    | 357.947998      | metres        |           |           |
| Paddy Power      | Mortgages & Loans    | 379.215426      | metres        |           |           |

## Crime