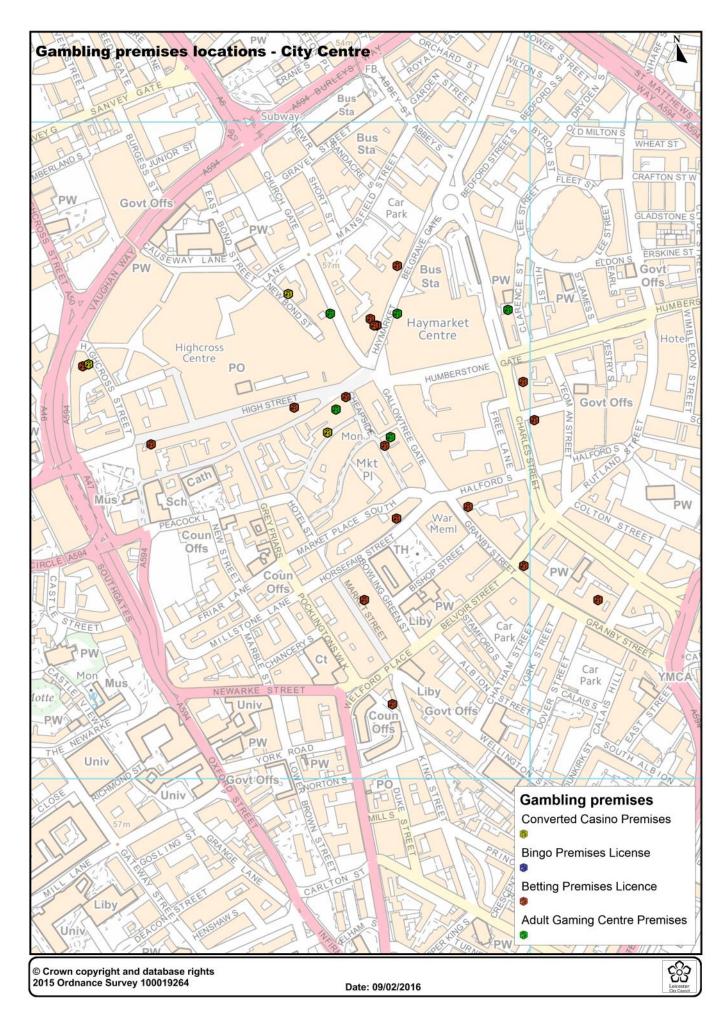

# Gambling premises data for the Gambling Scrutiny Committee—Feb 2016

Please note: No Gamcare counselling services are available in Leicester

All gambling premises mapped from LCC NNDR and licensing data Feb 2016

#### Gambling premises by type

| Name                     | Address                                    |
|--------------------------|--------------------------------------------|
| G Casino Leicester       | 90 Highcross Street, Leicester, LE1 4NN    |
| Genting Casino Leicester | 17/19 East Bond Street, Leicester, LE1 4SU |
| Counting House Leicester | 9 Cank Street, Leicester, LE1 5GX          |

Converted Casino premises

Bingo premises

| Name                | Address                                             |  |
|---------------------|-----------------------------------------------------|--|
| Mecca Bingo Club    | Freemen's Park, Aylestone Road, Leicester, LE2 7LT  |  |
| Gala Club Leicester | 100 Beaumont Way, Beaumont Leys, Leicester, LE4 1DS |  |

| Name                 | Address                                                    |  |
|----------------------|------------------------------------------------------------|--|
| Holland Park Leisure | 20-22 Church Gate, City Centre, Leicester LE1 4AJ          |  |
| Holland Park Leisure | Haymarket Shopping Centre, 1 Kildare St, Leicester LE1 3YH |  |
| Lucky 7              | Unit 29, 5 Belgrave Gate, LE1 3HP                          |  |
| Thomas's Amusements  | 67 Market Place, City Centre, Leicester LE1 5EL            |  |
| Thomas's             | AGC 1, 6-8 Silver St, LE1 5ET                              |  |
| Mecca Bingo Club     | Freemens Park Campus, Aylestone Rd, Leicester, LE2 7LT     |  |

**Adult Gaming Centres** 

Taken from LCC NNDR and licensing data Feb 2016

#### Gambling premises by type

| Name                         | Address                                            |  |
|------------------------------|----------------------------------------------------|--|
| Betfred                      | 11 Horsefair Street, Leicester, LE1 5BP            |  |
| Betfred                      | 94a Shackerdale Road, Leicester, LE2 6HS           |  |
| Betfred                      | Unit 4, Sturdee Road Neighbourhood Centre, LE2 9DB |  |
| Betfred                      | 173 Fosse Road North, Leicester, LE3 5EZ           |  |
| Betfred                      | 293/295 Aikman Avenue, Leicester, LE3 9PW          |  |
| Betfred                      | Unit 1, 148 Melton Road, Leicester, LE4 5EE        |  |
| Betfred                      | 214 Uppingham Road, Leicester, LE5 0QG             |  |
| Betfred                      | 107-109 Netherhall Road, Leicester, LE5 1DR        |  |
| Betfred                      | 190 Thurncourt Road, Leicester, LE5 2PG            |  |
| Betfred                      | 26 Belgrave Gate, Leicester, LE1 3GP               |  |
| Coral                        | 2 Buckminster Road, Leicester, LE3 9AR             |  |
| Coral                        | 18-18a High Street, Leicester, LE1 5YN             |  |
| Coral Racing Ltd             | 10-12 Granby Street, Leicester, LE1 1DE            |  |
| Don Noble                    | 217-219 Saffron Lane, Leicester, LE2 6UD           |  |
| G Sports                     | 90 Highcross Street, Leicester, LE1 4NN            |  |
| Ladbrokes                    | 17-19 Haymarket, Leicester, LE1 3GD                |  |
| Ladbrokes                    | 65 Market Place, Leicester, LE1 5EL                |  |
| Ladbrokes                    | 13 King Street, Leicester, LE1 6RN                 |  |
| Ladbrokes                    | 2/4 Hinckley Road, Leicester, LE3 0RA              |  |
| Ladbrokes                    | 6 Fullhurst Avenue, Leicester, LE3 1BH             |  |
| Ladbrokes                    | 217/219 Narborough Road, Leicester, LE3 2QR        |  |
| Ladbrokes                    | 245 Hinckley Road, Leicester, LE3 3PH              |  |
| Ladbrokes                    | 120/122 Belgrave Road, Leicester, LE4 5AT          |  |
| Ladbrokes                    | 159/161 Melton Road, Leicester, LE4 6QS            |  |
| Ladbrokes                    | 164/166 Gipsy Lane, Leicester, LE4 6RG             |  |
| Ladbrokes                    | 184-186 Gipsy Lane, Leicester, LE4 6RG             |  |
| Ladbrokes                    | 207/207A Uppingham Road, Leicester, LE5 4DG        |  |
| Ladbrokes                    | 190 Green Lane Road, Leicester, LE5 4PA            |  |
| Ladbrokes                    | 42 Granby Street, Leicester, LE1 1BH               |  |
| Leicester City Football Club | The Walkers Stadium, Filbert Way, Leicester, LE2 7 |  |

Betting premises license

Taken from LCC NNDR and licensing data Feb 2016

#### Gambling premises by type

| Name         | Address                                            |
|--------------|----------------------------------------------------|
| Mark Jarvis  | 103 Melbourne Road, Leicester, LE2 0GW             |
| Mark Jarvis  | Unit 1 Swinford Avenue, Leicester                  |
| Mark Jarvis  | 128 Narborough Road, Leicester, LE3 0BT            |
| Mark Jarvis  | 69 Heyford Road, Leicester, LE3 1SR                |
| Mark Jarvis  | 4a Carlisle Street, Leicester, LE3 6AH             |
| Mark Jarvis  | 6 Lower Fletcher Mall, Leicester                   |
| Mark Jarvis  | 201 Abbey Lane, Leicester                          |
| Mark Jarvis  | 1 Egginton Street, Highfields, Leicester           |
| Mark Jarvis  | 6 Main Street, Evington, LE5 6DN                   |
| Mark Jarvis  | 547 Saffron Lane, Leicester, LE2 6UL               |
| Mark Jarvis  | 429 - 431 Welford Road                             |
| Mark Jarvis  | 102 High Street, Leicester, LE1 5YP                |
| Paddy Power  | 152 Evington Road, Leicester, LE2 1HL              |
| Paddy Power  | 151 Doncaster Road, Leicester, LE4 6JN             |
| Paddy Power  | 171 -173 Melton Road, Ground floor, Leicester, LE4 |
| Paddy Power  | 146 East Park Road & 52 Nottingham Road, Leicester |
| Paddy Power  | Ground Floor, 20 Haymarket, Leicester, LE1 3GD     |
| Stan James   | 16 Market Street, Leicester, LE1 6DP               |
| Stan James   | 166/166a Evington Road, LE2 1HL                    |
| Stan James   | 50 Charles Street, Leicester, LE1 1FB              |
| William Hill | 62 Charles Street, Leicester, LE1 1FB              |
| William Hill | 14-16 Haymarket, Leicester, LE1 3GD                |
| William Hill | 1-3 Cheapside, Leicester, LE1 5EB                  |
| William Hill | 106 London Road, Leicester, LE2 0QS                |
| William Hill | 80 Queens Road                                     |
| William Hill | 453 Saffron Lane, Leicester, LE2 6UG               |
| William Hill | 134 Narborough Road, Leicester, LE3 4BT            |
| William Hill | 5-7 Groby Road, Leicester, LE3 9ED                 |
| William Hill | 184 Belgrave Road, Leicester, LE4 5AU              |
| William Hill | 185 Melton Road, Leicester, LE4 6QT                |
| William Hill | 58 Barkby Road / 2 Wyvern Avenue, Leicester, LE4 7 |
| William Hill | 10-12 Uppingham Road, Leicester, LE5 0QD           |
| William Hill | 259/261 Uppingham Road, Leicester, LE5 4DG         |
| William Hill | 332 Green Lane Road, Leicester, LE5 4ND            |
| William Hill | 148-150 Evington Road, Leicester, LE5 5HL          |
| William Hill | 92 Granby Street, Leicester, LE1 1DJ               |