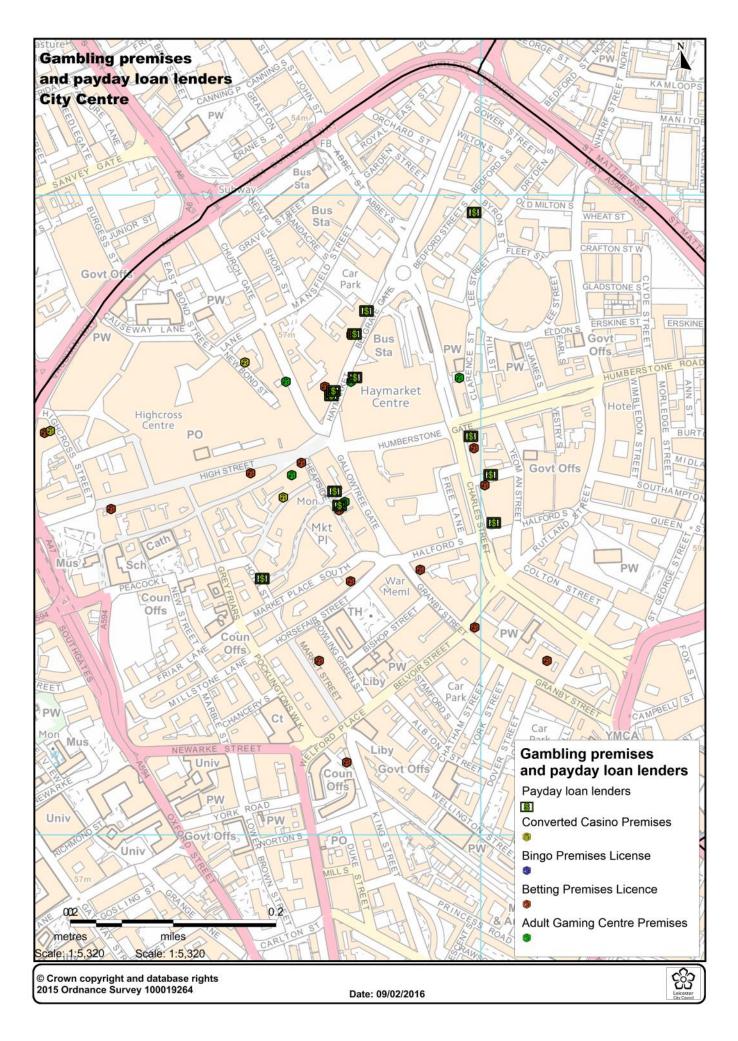

# Gambling premises data for the Gambling Scrutiny Committee—Feb 2016

Please note: No Gamcare counselling services are available in Leicester

All gambling premises mapped from LCC NNDR and licensing data Feb 2016