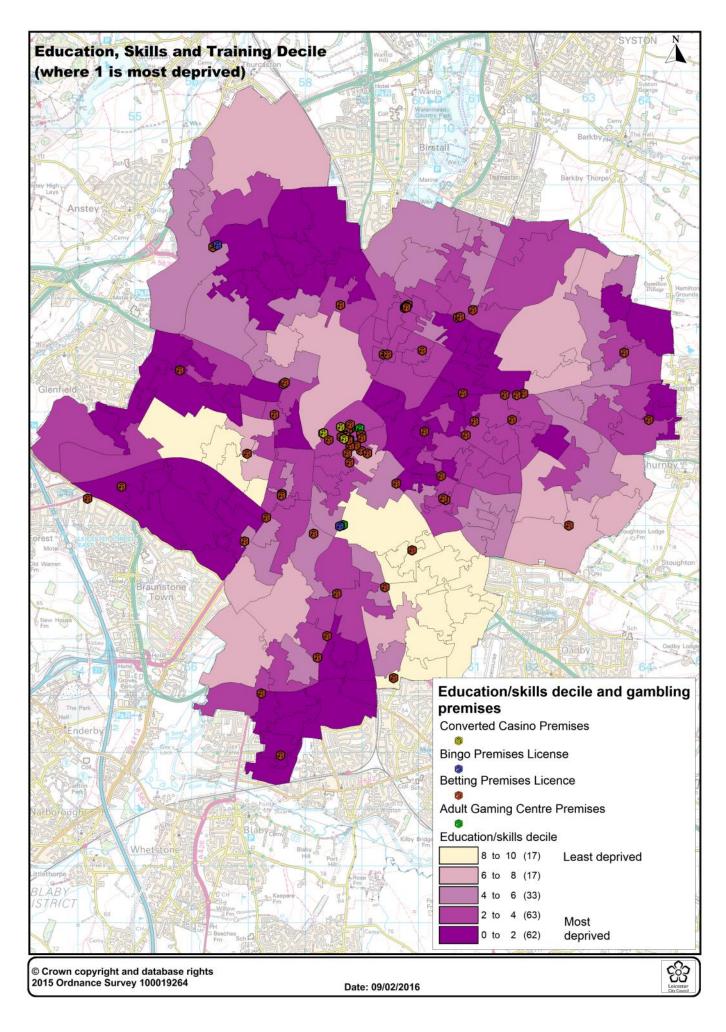

| 12,480  |
| Caribbean                             | 4,790   |
| Other Black                           | 3,315   |
| Other ethnic group                    | 8,568   |
| Arab                                  | 3,311   |
| Any other ethnic group                | 5,257   |









# Vulnerability







© Crown copyright and database rights 2015 Ordnance Survey 100019264

Date: 28/01/2016





## Crisis Awards, gambling premises and Indices of Deprivation





### Alcohol/drug rehabilitation and gambling premises





© Crown copyright and database rights 2015 Ordnance Survey 100019264

Cigo Leicester





© Crown copyright and database rights 2015 Ordnance Survey 100019264

Date: 01/02/2016





© Crown copyright and database rights 2015 Ordnance Survey 100019264

Date: 01/02/2016











| Origin           | Destination          | Distance_Result | Distance_Unit | Criteria1 | Criteria2 |
|------------------|----------------------|-----------------|---------------|-----------|-----------|
| William Hill     | Oakam Ltd            | 3.987734        | metres        |           |           |
| Betfred          | Cash Generator       | 7.069325        | metres        |           |           |
| Ladbrokes        | PerfectHome          | 7.608928        | metres        |           |           |
| Ladbrokes        | H&T Pawnbrokers      | 11.038254       | metres        |           |           |
| Paddy Power      | PerfectHome          | 13.308600       | metres        |           |           |
| William Hill     | Everyday Loans       | 21.911462       | metres        |