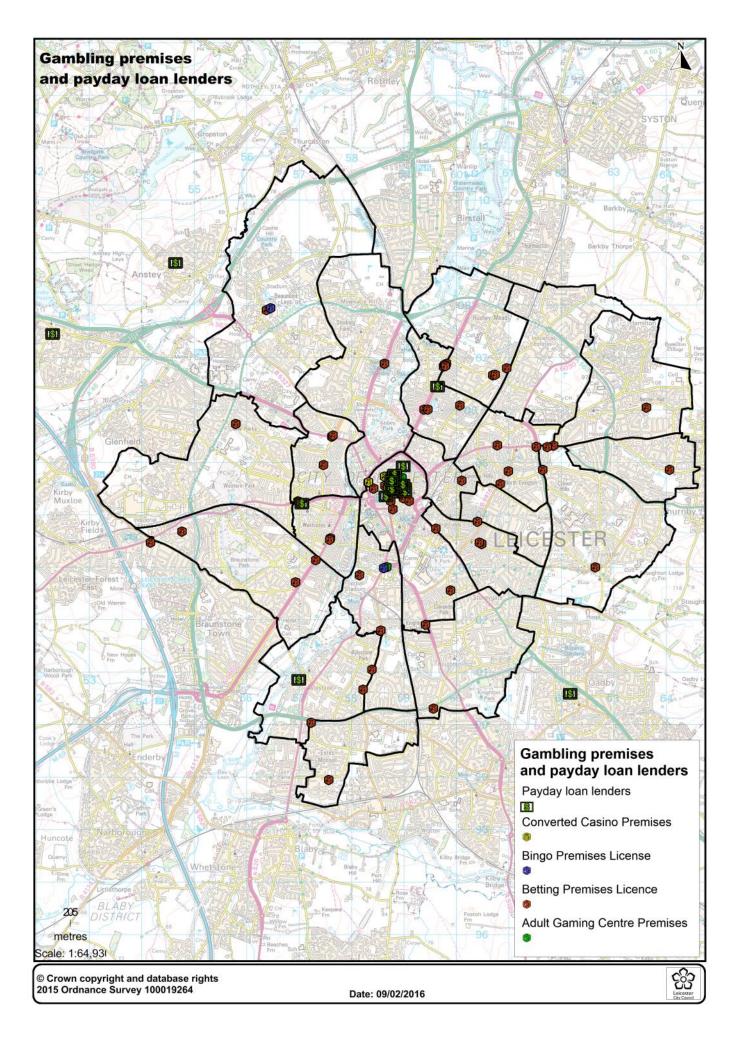

Date: 01/02/2016

© Crown copyright and database rights 2015 Ordnance Survey 100019264

Date: 01/02/2016

| Origin           | Destination          | Distance_Result | Distance_Unit | Criteria1 | Criteria2 |
|------------------|----------------------|-----------------|---------------|-----------|-----------|
| William Hill     | Oakam Ltd            | 3.987734        | metres        |           |           |
| Betfred          | Cash Generator       | 7.069325        | metres        |           |           |
| Ladbrokes        | PerfectHome          | 7.608928        | metres        |           |           |
| Ladbrokes        | H&T Pawnbrokers      | 11.038254       | metres        |           |           |
| Paddy Power      | PerfectHome          | 13.308600       | metres        |           |           |
| William Hill     | Everyday Loans       | 21.911462       | metres        |           |           |
| Stan James       | Cash Shop            | 22.554311       | metres        |           |           |
| William Hill     | The Money Shop       | 66.099921       | metres        |           |           |
| Ladbrokes        | Loans 2 Go           | 71.907291       | metres        |           |           |
| Betfred          | H&T Pawnbrokers      | 123.150580      | metres        |           |           |
| Coral            | The Money Shop       | 133.002580      | metres        |           |           |
| Coral Racing Ltd | The Money Shop       | 138.115610      | metres        |           |           |
| Stan James       | Universal Cash Loans | 159.033101      | metres        |           |           |
| Ladbrokes        | The Money Shop       | 169.607738      | metres        |           |           |
| William Hill     | The Money Shop       | 234.057672      | metres        |           |           |
| Mark Jarvis      | Universal Cash Loans | 257.695430      | metres        |           |           |
| Ladbrokes        | Universal Cash Loans | 319.315140      | metres        |           |           |
| Betfred          | Mortgages & Loans    | 357.947998      | metres        |           |           |
| Paddy Power      | Mortgages & Loans    | 379.215426      | metres        |           |           |