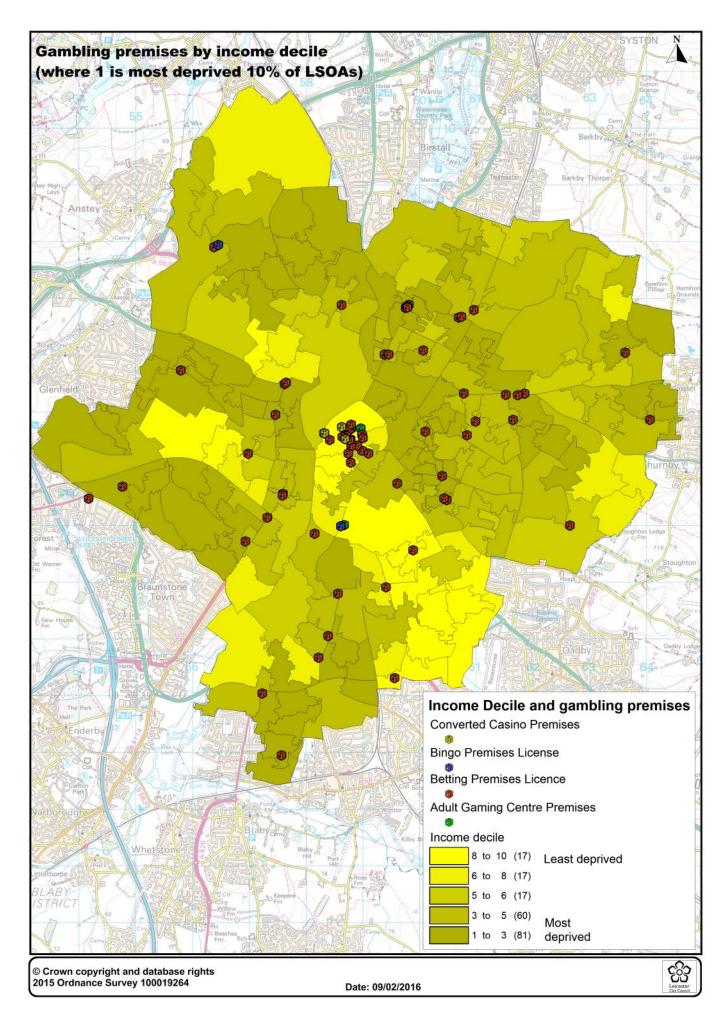

| 12,480  |
| Caribbean                             | 4,790   |
| Other Black                           | 3,315   |
| Other ethnic group                    | 8,568   |
| Arab                                  | 3,311   |
| Any other ethnic group                | 5,257   |









# Vulnerability







© Crown copyright and database rights 2015 Ordnance Survey 100019264

Date: 28/01/2016





## Crisis Awards, gambling premises and Indices of Deprivation





### Alcohol/drug rehabilitation and gambling premises





© Crown copyright and database rights 2015 Ordnance Survey 100019264

Cigo Leicester





© Crown copyright and database rights 2015 Ordnance Survey 100019264

Date: 01/02/2016





© Crown copyright and database rights 2015 Ordnance Survey 100019264

Date: 01/02/2016











| Origin           | Destination          | Distance_Result | Distance_Unit | Criteria1 | Criteria2 |
|------------------|----------------------|-----------------|---------------|-----------|-----------|
| William Hill     | Oakam Ltd            | 3.987734        | metres        |           |           |
| Betfred          | Cash Generator       | 7.069325        | metres        |           |           |
| Ladbrokes        | PerfectHome          | 7.608928        | metres        |           |           |
| Ladbrokes        | H&T Pawnbrokers      | 11.038254       | metres        |           |           |
| Paddy Power      | PerfectHome          | 13.308600       | metres        |           |           |
| William Hill     | Everyday Loans       | 21.911462       | metres        |