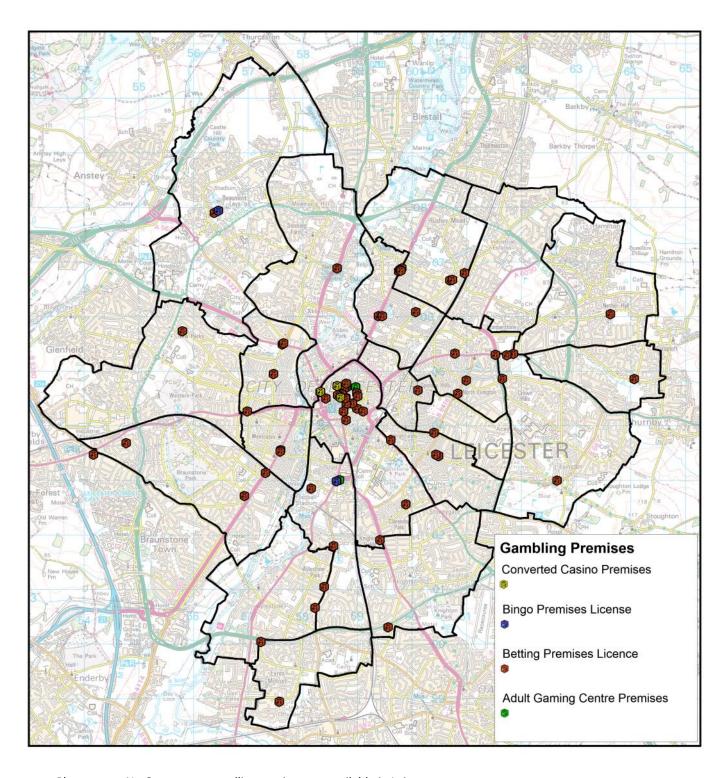

# Gambling premises data for the Gambling Scrutiny Committee—Feb 2016

Please note: No Gamcare counselling services are available in Leicester

All gambling premises mapped from LCC NNDR and licensing data Feb 2016

#### Gambling premises by type

| Name                     | Address                                    |
|--------------------------|--------------------------------------------|
| G Casino Leicester       | 90 Highcross Street, Leicester, LE1 4NN    |
| Genting Casino Leicester | 17/19 East Bond Street, Leicester, LE1 4SU |
| Counting House Leicester | 9 Cank Street, Leicester, LE1 5GX          |

Converted Casino premises

Bingo premises

| Name                | Address                                             |  |
|---------------------|-----------------------------------------------------|--|
| Mecca Bingo Club    | Freemen's Park, Aylestone Road, Leicester, LE2 7LT  |  |
| Gala Club Leicester | 100 Beaumont Way, Beaumont Leys, Leicester, LE4 1DS |  |

| Name                 | Address                                                    |  |
|----------------------|------------------------------------------------------------|--|
| Holland Park Leisure | 20-22 Church Gate, City Centre, Leicester LE1 4AJ          |  |
| Holland Park Leisure | Haymarket Shopping Centre, 1 Kildare St, Leicester LE1 3YH |  |
| Lucky 7              | Unit 29, 5 Belgrave Gate, LE1 3HP                          |  |
| Thomas's Amusements  | 67 Market Place, City Centre, Leicester LE1 5EL            |  |
| Thomas's             | AGC 1, 6-8 Silver St, LE1 5ET                              |  |
| Mecca Bingo Club     | Freemens Park Campus, Aylestone Rd, Leicester, LE2 7LT     |  |

**Adult Gaming Centres** 

Taken from LCC NNDR and licensing data Feb 2016

#### Gambling premises by type

| Name                         | Address                                            |  |
|------------------------------|----------------------------------------------------|--|
| Betfred                      | 11 Horsefair Street, Leicester, LE1 5BP            |  |
| Betfred                      | 94a Shackerdale Road, Leicester, LE2 6HS           |  |
| Betfred                      | Unit 4, Sturdee Road Neighbourhood Centre, LE2 9DB |  |
| Betfred                      | 173 Fosse Road North, Leicester, LE3 5EZ           |  |
| Betfred                      | 293/295 Aikman Avenue, Leicester, LE3 9PW          |  |
| Betfred                      | Unit 1, 148 Melton Road, Leicester, LE4 5EE        |  |
| Betfred                      | 214 Uppingham Road, Leicester, LE5 0QG             |  |
| Betfred                      | 107-109 Netherhall Road, Leicester, LE5 1DR        |  |
| Betfred                      | 190 Thurncourt Road, Leicester, LE5 2PG            |  |
| Betfred                      | 26 Belgrave Gate, Leicester, LE1 3GP               |  |
| Coral                        | 2 Buckminster Road, Leicester, LE3 9AR             |  |
| Coral                        | 18-18a High Street, Leicester, LE1 5YN             |  |
| Coral Racing Ltd             | 10-12 Granby Street, Leicester, LE1 1DE            |  |
| Don Noble                    | 217-219 Saffron Lane, Leicester, LE2 6UD           |  |
| G Sports                     | 90 Highcross Street, Leicester, LE1 4NN            |  |
| Ladbrokes                    | 17-19 Haymarket, Leicester, LE1 3GD                |  |
| Ladbrokes                    | 65 Market Place, Leicester, LE1 5EL                |  |
| Ladbrokes                    | 13 King Street, Leicester, LE1 6RN                 |  |
| Ladbrokes                    | 2/4 Hinckley Road, Leicester, LE3 0RA              |  |
| Ladbrokes                    | 6 Fullhurst Avenue, Leicester, LE3 1BH             |  |
| Ladbrokes                    | 217/219 Narborough Road, Leicester, LE3 2QR        |  |
| Ladbrokes                    | 245 Hinckley Road, Leicester, LE3 3PH              |  |
| Ladbrokes                    | 120/122 Belgrave Road, Leicester, LE4 5AT          |  |
| Ladbrokes                    | 159/161 Melton Road, Leicester, LE4 6QS            |  |
| Ladbrokes                    | 164/166 Gipsy Lane, Leicester, LE4 6RG             |  |
| Ladbrokes                    | 184-186 Gipsy Lane, Leicester, LE4 6RG             |  |
| Ladbrokes                    | 207/207A Uppingham Road, Leicester, LE5 4DG        |  |
| Ladbrokes                    | 190 Green Lane Road, Leicester, LE5 4PA            |  |
| Ladbrokes                    | 42 Granby Street, Leicester, LE1 1BH               |  |
| Leicester City Football Club | The Walkers Stadium, Filbert Way, Leicester, LE2 7 |  |

Betting premises license

Taken from LCC NNDR and licensing data Feb 2016

#### Gambling premises by type

| Name         | Address                                            |
|--------------|----------------------------------------------------|
| Mark Jarvis  | 103 Melbourne Road, Leicester, LE2 0GW             |
| Mark Jarvis  | Unit 1 Swinford Avenue, Leicester                  |
| Mark Jarvis  | 128 Narborough Road, Leicester, LE3 0BT            |
| Mark Jarvis  | 69 Heyford Road, Leicester, LE3 1SR                |
| Mark Jarvis  | 4a Carlisle Street, Leicester, LE3 6AH             |
| Mark Jarvis  | 6 Lower Fletcher Mall, Leicester                   |
| Mark Jarvis  | 201 Abbey Lane, Leicester                          |
| Mark Jarvis  | 1 Egginton Street, Highfields, Leicester           |
| Mark Jarvis  | 6 Main Street, Evington, LE5 6DN                   |
| Mark Jarvis  | 547 Saffron Lane, Leicester, LE2 6UL               |
| Mark Jarvis  | 429 - 431 Welford Road                             |
| Mark Jarvis  | 102 High Street, Leicester, LE1 5YP                |
| Paddy Power  | 152 Evington Road, Leicester, LE2 1HL              |
| Paddy Power  | 151 Doncaster Road, Leicester, LE4 6JN             |
| Paddy Power  | 171 -173 Melton Road, Ground floor, Leicester, LE4 |
| Paddy Power  | 146 East Park Road & 52 Nottingham Road, Leicester |
| Paddy Power  | Ground Floor, 20 Haymarket, Leicester, LE1 3GD     |
| Stan James   | 16 Market Street, Leicester, LE1 6DP               |
| Stan James   | 166/166a Evington Road, LE2 1HL                    |
| Stan James   | 50 Charles Street, Leicester, LE1 1FB              |
| William Hill | 62 Charles Street, Leicester, LE1 1FB              |
| William Hill | 14-16 Haymarket, Leicester, LE1 3GD                |
| William Hill | 1-3 Cheapside, Leicester, LE1 5EB                  |
| William Hill | 106 London Road, Leicester, LE2 0QS                |
| William Hill | 80 Queens Road                                     |
| William Hill | 453 Saffron Lane, Leicester, LE2 6UG               |
| William Hill | 134 Narborough Road, Leicester, LE3 4BT            |
| William Hill | 5-7 Groby Road, Leicester, LE3 9ED                 |
| William Hill | 184 Belgrave Road, Leicester, LE4 5AU              |
| William Hill | 185 Melton Road, Leicester, LE4 6QT                |
| William Hill | 58 Barkby Road / 2 Wyvern Avenue, Leicester, LE4 7 |
| William Hill | 10-12 Uppingham Road, Leicester, LE5 0QD           |
| William Hill | 259/261 Uppingham Road, Leicester, LE5 4DG         |
| William Hill | 332 Green Lane Road, Leicester, LE5 4ND            |
| William Hill | 148-150 Evington Road, Leicester, LE5 5HL          |
| William Hill | 92 Granby Street, Leicester, LE1 1DJ               |