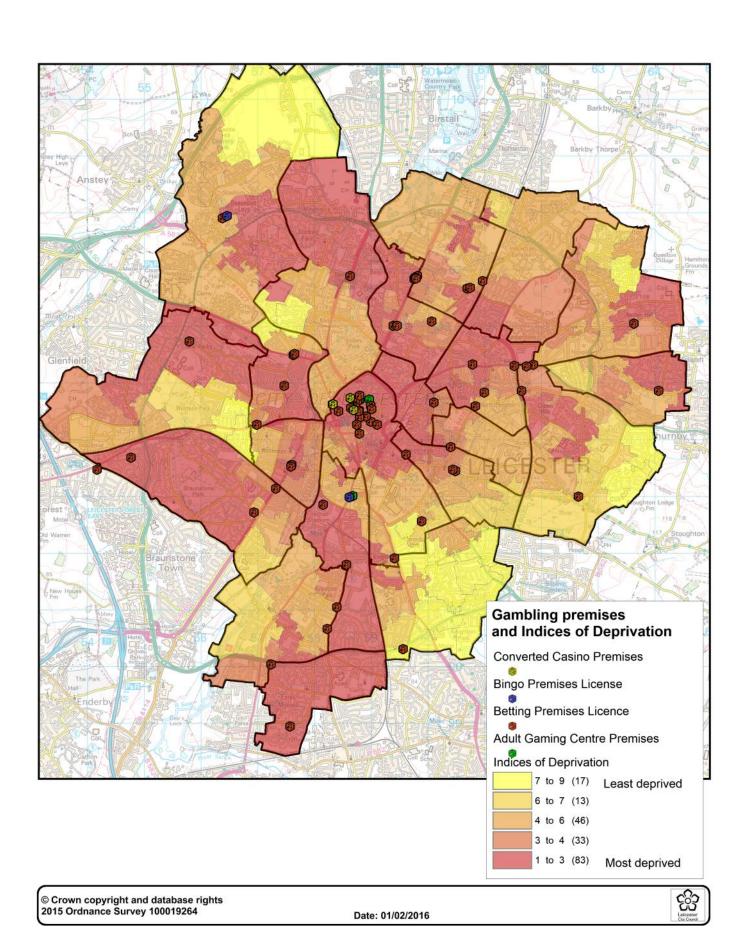

| 1,161   |
| White and Asian                       | 3,388   |
| Other Mixed                           | 2,340   |
| Asian/Asian British                   | 122,470 |
| Indian                                | 93,335  |
| Pakistani                             | 8,067   |
| Bangladeshi                           | 3,642   |
| Chinese                               | 4,245   |
| Other Asian                           | 13,181  |
| Black/African/Caribbean/Black British | 20,585  |
| African                               | 12,480  |
| Caribbean                             | 4,790   |
| Other Black                           | 3,315   |
| Other ethnic group                    | 8,568   |
| Arab                                  | 3,311   |
| Any other ethnic group                | 5,257   |









# Vulnerability







© Crown copyright and database rights 2015 Ordnance Survey 100019264

Date: 28/01/2016





## Crisis Awards, gambling premises and Indices of Deprivation





### Alcohol/drug rehabilitation and gambling premises





© Crown copyright and database rights 2015 Ordnance Survey 100019264

Cigo Leicester





© Crown copyright and database rights 2015 Ordnance Survey 100019264

Date: 01/02/2016





© Crown copyright and database rights 2015 Ordnance Survey 100019264

Date: 01/02/2016











| Origin           | Destination          | Distance_Result | Distance_Unit | Criteria1 | Criteria2 |
|------------------|----------------------|-----------------|---------------|-----------|-----------|
| William Hill     | Oakam Ltd            | 3.987734        | metres