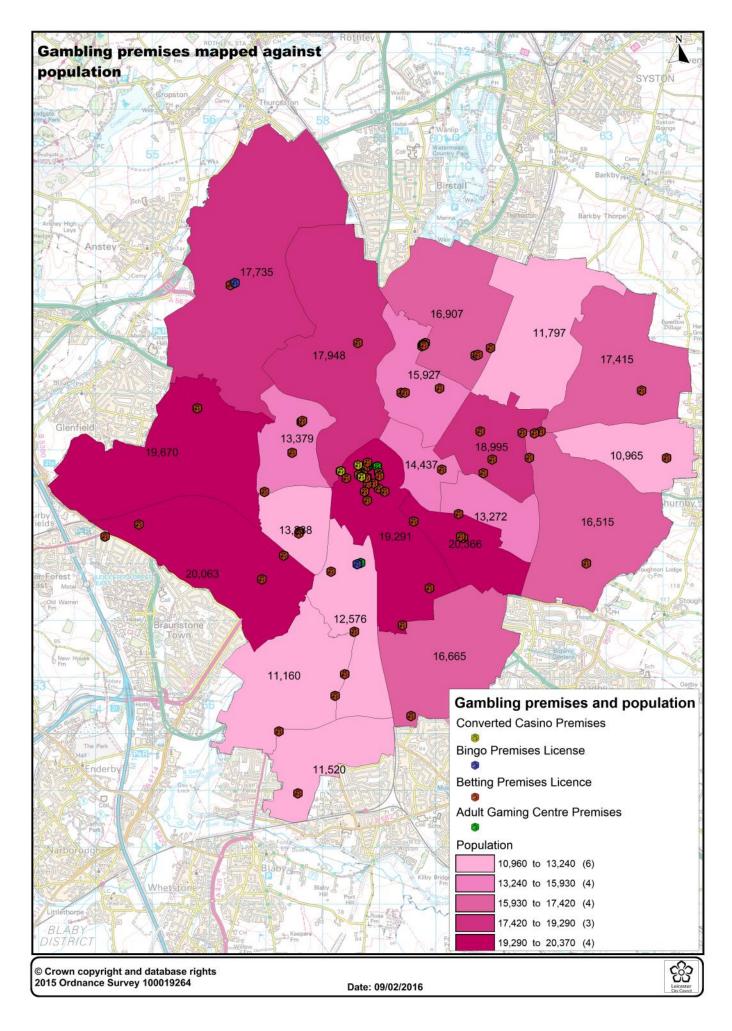

Date: 01/02/2016

© Crown copyright and database rights 2015 Ordnance Survey 100019264

Date: 01/02/2016

| Origin           | Destination          | Distance_Result | Distance_Unit | Criteria1 | Criteria2 |
|------------------|----------------------|-----------------|---------------|-----------|-----------|
| William Hill     | Oakam Ltd            | 3.987734        | metres        |           |           |
| Betfred          | Cash Generator       | 7.069325        | metres        |           |           |
| Ladbrokes        | PerfectHome          | 7.608928        | metres        |           |           |
| Ladbrokes        | H&T Pawnbrokers      | 11.038254       | metres        |           |           |
| Paddy Power      | PerfectHome          | 13.308600       | metres        |           |           |
| William Hill     | Everyday Loans       | 21.911462       | metres        |           |           |
| Stan James       | Cash Shop            | 22.554311       | metres        |           |           |
| William Hill     | The Money Shop       | 66.099921       | metres        |           |           |
| Ladbrokes        | Loans 2 Go           | 71.907291       | metres        |           |           |
| Betfred          | H&T Pawnbrokers      | 123.150580      | metres        |           |           |
| Coral            | The Money Shop       | 133.002580      | metres        |           |           |
| Coral Racing Ltd | The Money Shop       | 138.115610      | metres        |           |           |
| Stan James       | Universal Cash Loans | 159.033101      | metres        |           |           |
| Ladbrokes        | The Money Shop       | 169.607738      | metres        |           |           |
| William Hill     | The Money Shop       | 234.057672      | metres        |           |           |
| Mark Jarvis      | Universal Cash Loans | 257.695430      | metres        |           |           |
| Ladbrokes        | Universal Cash Loans | 319.315140      | metres        |           |           |
| Betfred          | Mortgages & Loans    | 357.947998      | metres        |           |           |
| Paddy Power      | Mortgages & Loans    | 379.215426      | metres        |           |           |