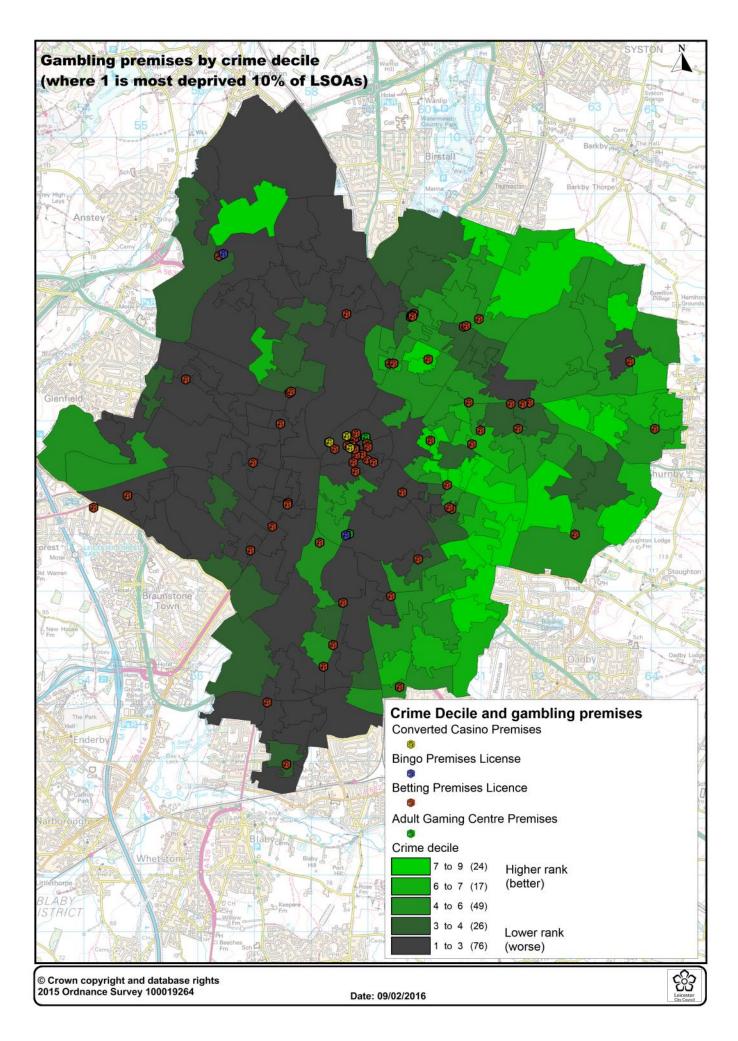

ney Shop       | 138.115610      | metres        |           |           |
| Stan James       | Universal Cash Loans | 159.033101      | metres        |           |           |
| Ladbrokes        | The Money Shop       | 169.607738      | metres        |           |           |
| William Hill     | The Money Shop       | 234.057672      | metres        |           |           |
| Mark Jarvis      | Universal Cash Loans | 257.695430      | metres        |           |           |
| Ladbrokes        | Universal Cash Loans | 319.315140      | metres        |           |           |
| Betfred          | Mortgages & Loans    | 357.947998      | metres        |           |           |
| Paddy Power      | Mortgages & Loans    | 379.215426      | metres        |           |           |

## Crime