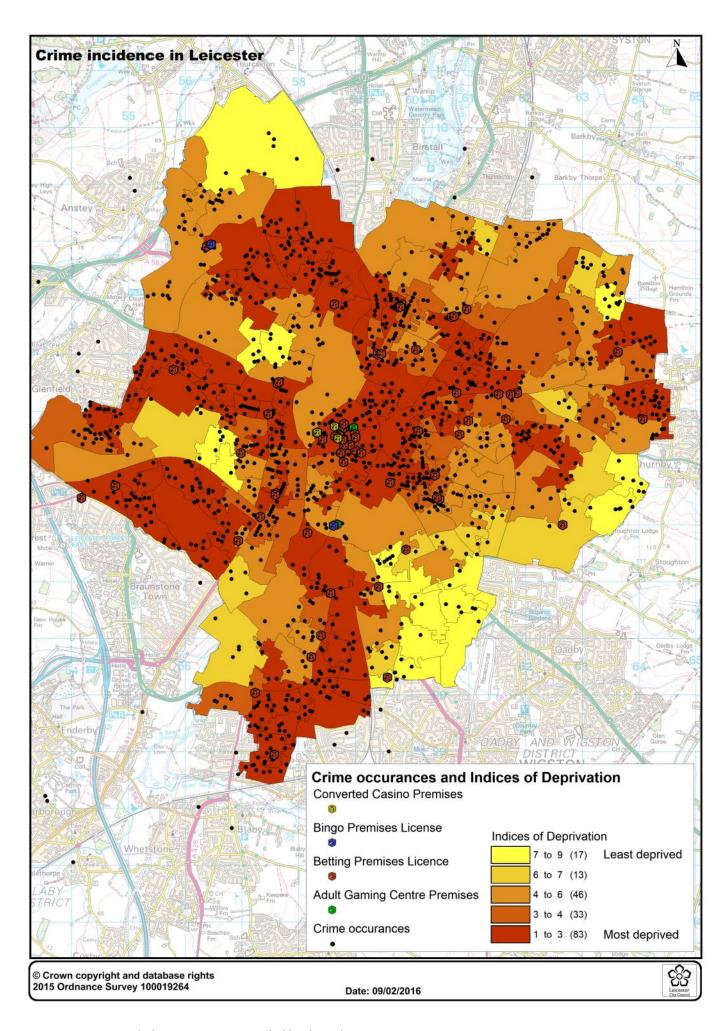

| 138.115610      | metres        |           |           |
| Stan James       | Universal Cash Loans | 159.033101      | metres        |           |           |
| Ladbrokes        | The Money Shop       | 169.607738      | metres        |           |           |
| William Hill     | The Money Shop       | 234.057672      | metres        |           |           |
| Mark Jarvis      | Universal Cash Loans | 257.695430      | metres        |           |           |
| Ladbrokes        | Universal Cash Loans | 319.315140      | metres        |           |           |
| Betfred          | Mortgages & Loans    | 357.947998      | metres        |           |           |
| Paddy Power      | Mortgages & Loans    | 379.215426      | metres        |           |           |

## Crime