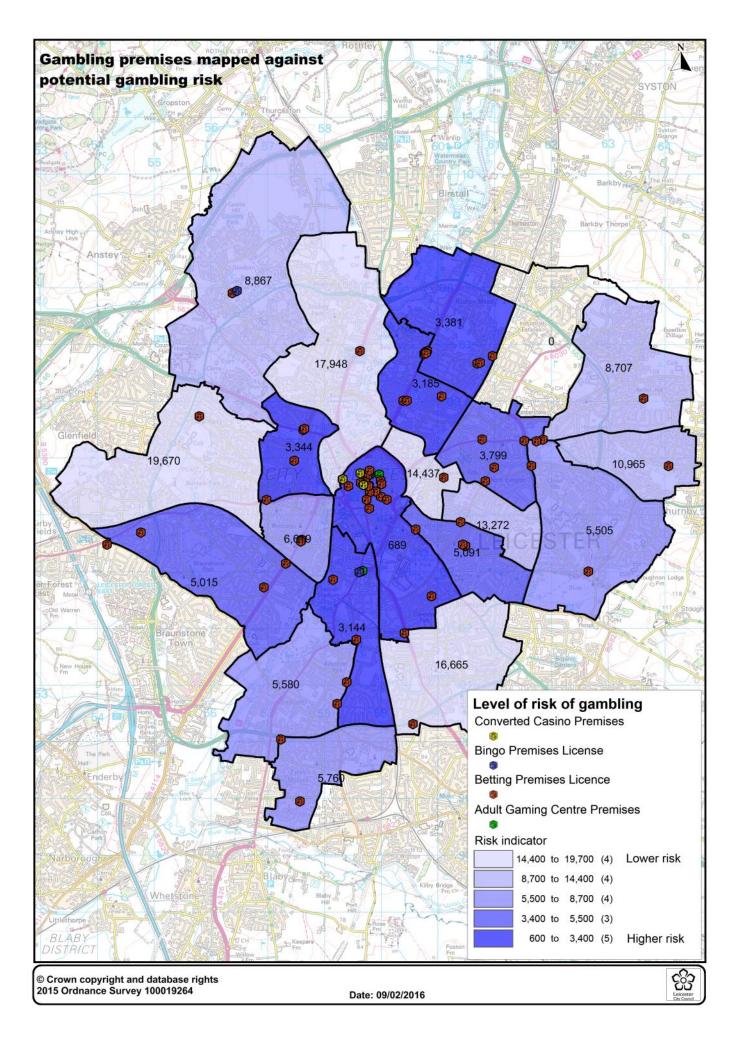

Date: 01/02/2016

© Crown copyright and database rights 2015 Ordnance Survey 100019264

Date: 01/02/2016

| Origin           | Destination          | Distance_Result | Distance_Unit | Criteria1 | Criteria2 |
|------------------|----------------------|-----------------|---------------|-----------|-----------|
| William Hill     | Oakam Ltd            | 3.987734        | metres        |           |           |
| Betfred          | Cash Generator       | 7.069325        | metres        |           |           |
| Ladbrokes        | PerfectHome          | 7.608928        | metres        |           |           |
| Ladbrokes        | H&T Pawnbrokers      | 11.038254       | metres        |           |           |
| Paddy Power      | PerfectHome          | 13.308600       | metres        |           |           |
| William Hill     | Everyday Loans       | 21.911462       | metres        |           |           |
| Stan James       | Cash Shop            | 22.554311       | metres        |           |           |
| William Hill     | The Money Shop       | 66.099921       | metres        |           |           |
| Ladbrokes        | Loans 2 Go           | 71.907291       | metres        |           |           |
| Betfred          | H&T Pawnbrokers      | 123.150580      | metres        |           |           |
| Coral            | The Money Shop       | 133.002580      | metres        |           |           |
| Coral Racing Ltd | The Money Shop       | 138.115610      | metres        |           |           |
| Stan James       | Universal Cash Loans | 159.033101      | metres        |           |           |
| Ladbrokes        | The Money Shop       | 169.607738      | metres        |           |           |
| William Hill     | The Money Shop       | 234.057672      | metres        |           |           |
| Mark Jarvis      | Universal Cash Loans | 257.695430      | metres        |           |           |
| Ladbrokes        | Universal Cash Loans | 319.315140      | metres        |           |           |
| Betfred          | Mortgages & Loans    | 357.947998      | metres        |           |           |
| Paddy Power      | Mortgages & Loans    | 379.215426      | metres        |           |           |