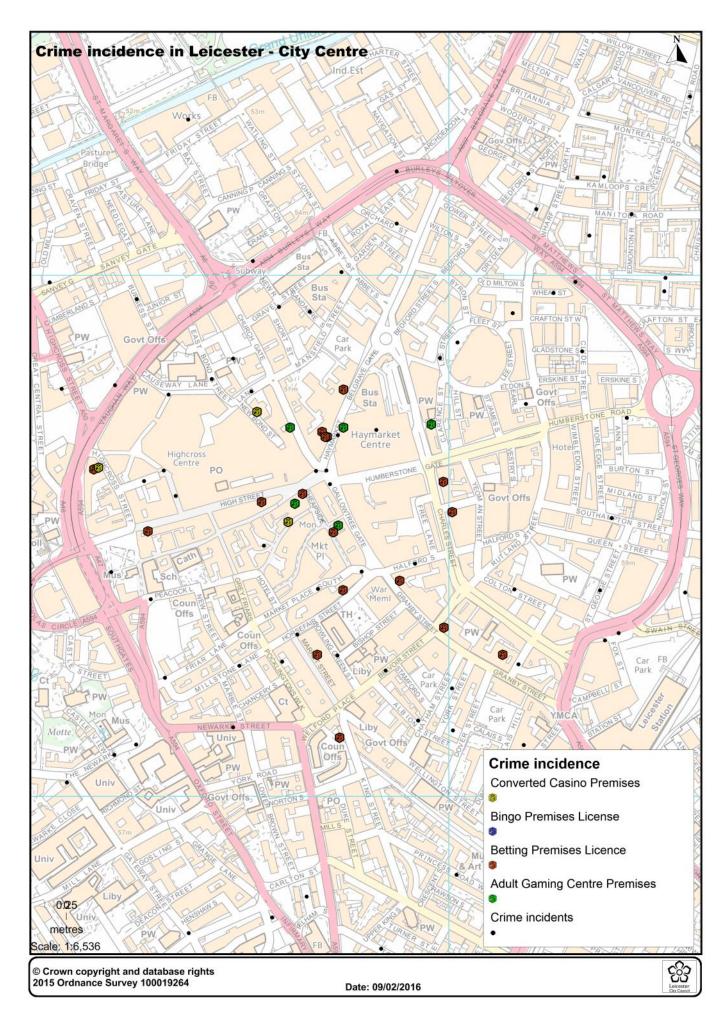

op       | 138.115610      | metres        |           |           |
| Stan James       | Universal Cash Loans | 159.033101      | metres        |           |           |
| Ladbrokes        | The Money Shop       | 169.607738      | metres        |           |           |
| William Hill     | The Money Shop       | 234.057672      | metres        |           |           |
| Mark Jarvis      | Universal Cash Loans | 257.695430      | metres        |           |           |
| Ladbrokes        | Universal Cash Loans | 319.315140      | metres        |           |           |
| Betfred          | Mortgages & Loans    | 357.947998      | metres        |           |           |
| Paddy Power      | Mortgages & Loans    | 379.215426      | metres        |           |           |

## Crime