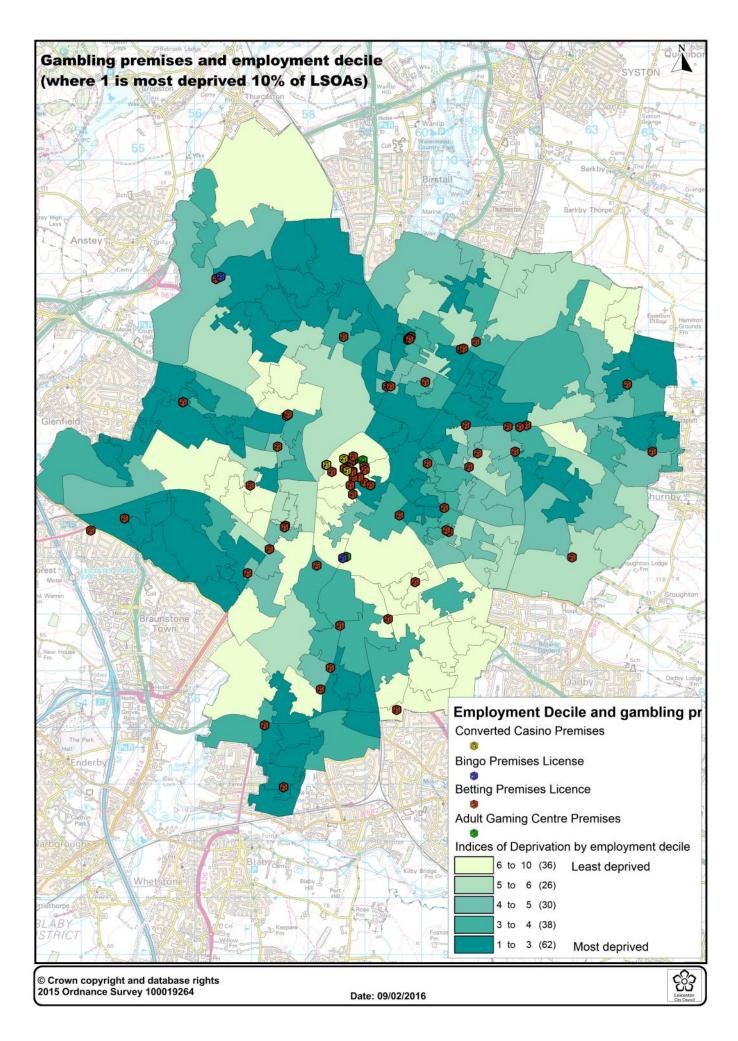

| 12,480  |
| Caribbean                             | 4,790   |
| Other Black                           | 3,315   |
| Other ethnic group                    | 8,568   |
| Arab                                  | 3,311   |
| Any other ethnic group                | 5,257   |









# Vulnerability







© Crown copyright and database rights 2015 Ordnance Survey 100019264

Date: 28/01/2016





## Crisis Awards, gambling premises and Indices of Deprivation





### Alcohol/drug rehabilitation and gambling premises





© Crown copyright and database rights 2015 Ordnance Survey 100019264

Cigo Leicester





© Crown copyright and database rights 2015 Ordnance Survey 100019264

Date: 01/02/2016





© Crown copyright and database rights 2015 Ordnance Survey 100019264

Date: 01/02/2016











| Origin           | Destination          | Distance_Result | Distance_Unit | Criteria1 | Criteria2 |
|------------------|----------------------|-----------------|---------------|-----------|-----------|
| William Hill     | Oakam Ltd            | 3.987734        | metres        |           |           |
| Betfred          | Cash Generator       | 7.069325        | metres        |           |           |
| Ladbrokes        | PerfectHome          | 7.608928        | metres        |           |           |
| Ladbrokes        | H&T Pawnbrokers      | 11.038254       | metres        |           |           |
| Paddy Power      | PerfectHome          | 13.308600       | metres        |           |           |
| William Hill     | Everyday Loans       | 21.911462       | metres